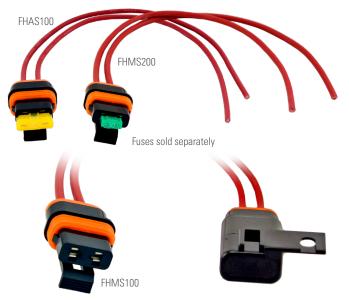

# Description

Sealed In-line ATO and MINI fuse holders are designed to allow easy installation of fusing into potentially wet or dirty environments outside of the cab. Use with ATO fuses 1-30A or MINI fuses 2-30A. Comes with twin 8" red GXL wire leads for easy in-line installation.

# **Features and Benefits**

- Tinned Copper wire provides increased corrosion resistance without losing desired performance
- Rated IP67 with sealed cover for moisture & dust resistance
- Includes two 8" Red GXL wire leads for easy in-line installation

# **Dimensions in MM**

| PART NUMBER | DESCRIPTION                        | PACKAGING TYPE | MAX CONTINUOUS CURRENT | WIRE SIZE |
|-------------|------------------------------------|----------------|------------------------|-----------|
| FHAS100     | Sealed Heavy Duty ATO Fuse Holder  | Bulk           | 30A                    | 12 AWG    |
| FHAS100-BP  | Sealed Heavy Duty ATO Fuse Holder  | Blister Pack   | 30A                    | 12 AWG    |
| FHAS101     | Sealed ATO Fuse Holder             | Bulk           | 20A                    | 14 AWG    |
| FHMS200     | Sealed Heavy Duty MINI Fuse Holder | Bulk           | 30A                    | 12 AWG    |
| FHMS200-BP  | Sealed Heavy Duty MINI Fuse Holder | Blister Pack   | 30A                    | 12 AWG    |
| FHMS201     | Sealed MINI Fuse Holder            | Bulk           | 20A                    | 14 AWG    |