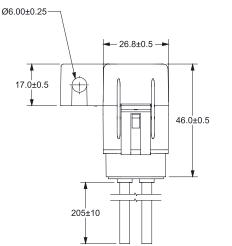

# **Dimensions in MM**

| PART NUMBER | DESCRIPTION                        | PACKAGING TYPE | MAX CONTINUOUS CURRENT | WIRE SIZE |
|-------------|------------------------------------|----------------|------------------------|-----------|
| FHAS100     | Sealed Heavy Duty ATO Fuse Holder  | Bulk           | 30A                    | 12 AWG    |
| FHAS100-BP  | Sealed Heavy Duty ATO Fuse Holder  | Blister Pack   | 30A                    | 12 AWG    |
| FHAS101     | Sealed ATO Fuse Holder             | Bulk           | 20A                    | 14 AWG    |
| FHMS200     | Sealed Heavy Duty MINI Fuse Holder | Bulk           | 30A                    | 12 AWG    |
| FHMS200-BP  | Sealed Heavy Duty MINI Fuse Holder | Blister Pack   | 30A                    | 12 AWG    |
| FHMS201     | Sealed MINI Fuse Holder            | Bulk           | 20A                    | 14 AWG    |