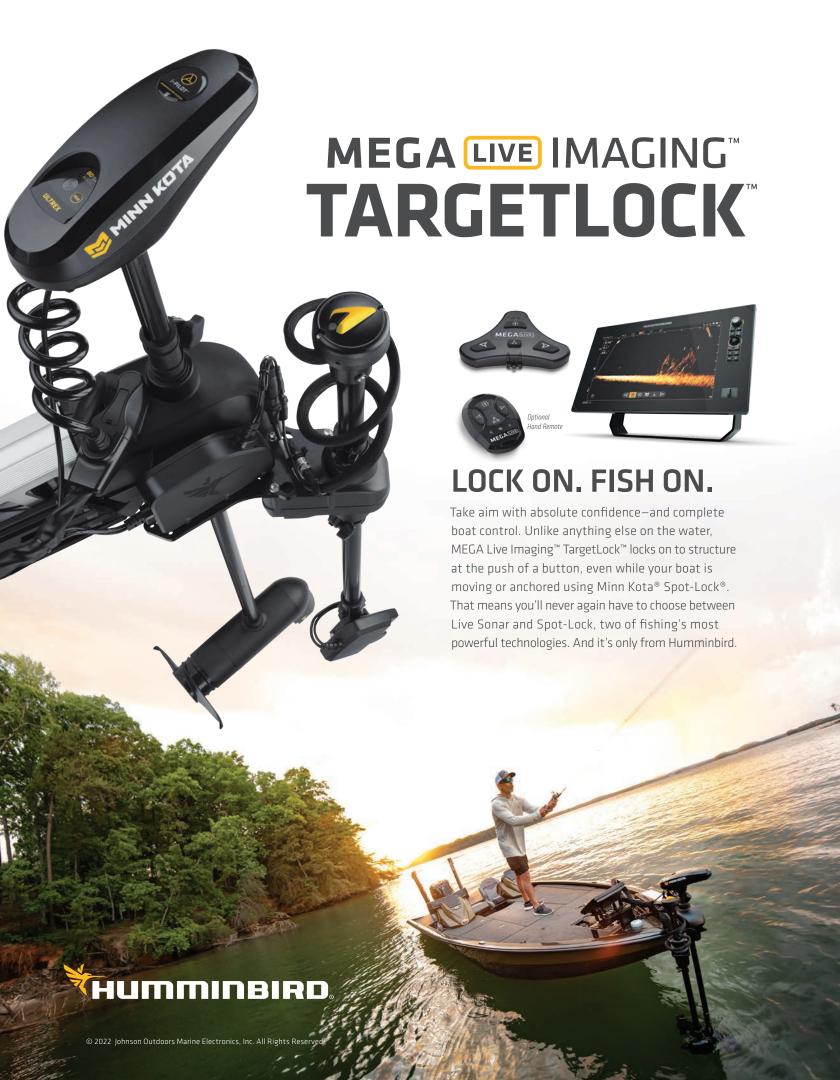

#### TARGETLOCK

Lock your MEGA Live view onto fish-holding structure, whether your boat is moving or anchored using Minn Kota Spot-Lock.