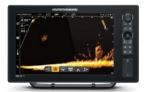

#### TARGETLOCK

Lock your MEGA Live view onto fish-holding structure, whether your boat is moving or anchored using Minn Kota Spot-Lock.