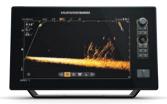

#### MEGA LIVE SWEEP

Get an automatic, constantly updated, 120° view of structure and fish—no matter where your trolling motor is pointed.