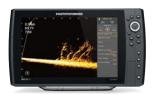

## STAYS FOCUSED ON FISH SO YOU CAN FOCUS ON FISHING.

You've never seen anything like MEGA Live Imaging™ TargetLock™, with the ability to lock in absolutely clear, real-time returns of structure, plus independent motor control. But you also get a full arsenal of other features designed to help you locate, stay on and catch more fish.

#### TARGETLOCK

Lock your MEGA Live view onto fish-holding structure, whether your boat is moving or anchored using Minn Kota Spot-Lock.

#### MEGA LIVE SWEEP

Get an automatic, constantly updated, 120° view of structure and fish—no matter where your trolling motor is pointed.