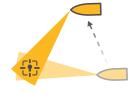

#### MEGA LIVE SWEEP

Get an automatic, constantly updated, 120° view of structure and fish—no matter where your trolling motor is pointed.