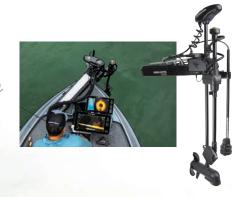

# NOW SHOWING ON A SCREEN NEAR YOU.

See fish in real time—in no time. Attach the MEGA Live Imaging TargetLock accessory to your Ultrex trolling motor using one of our mounting brackets and connect to a compatible Humminbird fish finder. Simple as that.

# MEGA LIVE TARGETLOCK + MEGA 360 IMAGING

Find your angle of attack using MEGA 360 Imaging, then lock it in with MEGA Live Imaging TargetLock. Both technologies can be run simultaneously with full functionality using the optional dual mount bracket on your Minn Kota Ultrex Trolling motor.