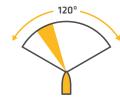

#### MINN KOTA® STEER

Control both your trolling motor and the MEGA Live transducer at the same time using the foot pedal of your i-Pilot Link® Ultrex®.