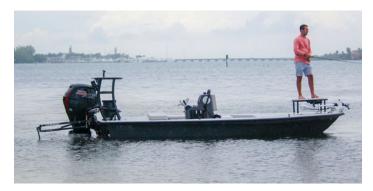

### **Additional Features**

- Easy to remove when trailering or not in use
- Wake dampening/mitigating spike
- Easy to install
- Remote controlled
- Powder coated aluminum finish

| Part #     | Lewmar Part # | Color |
|------------|---------------|-------|
| 2022108804 | 69600943      | White |
| 2022108805 | 69600944      | Black |