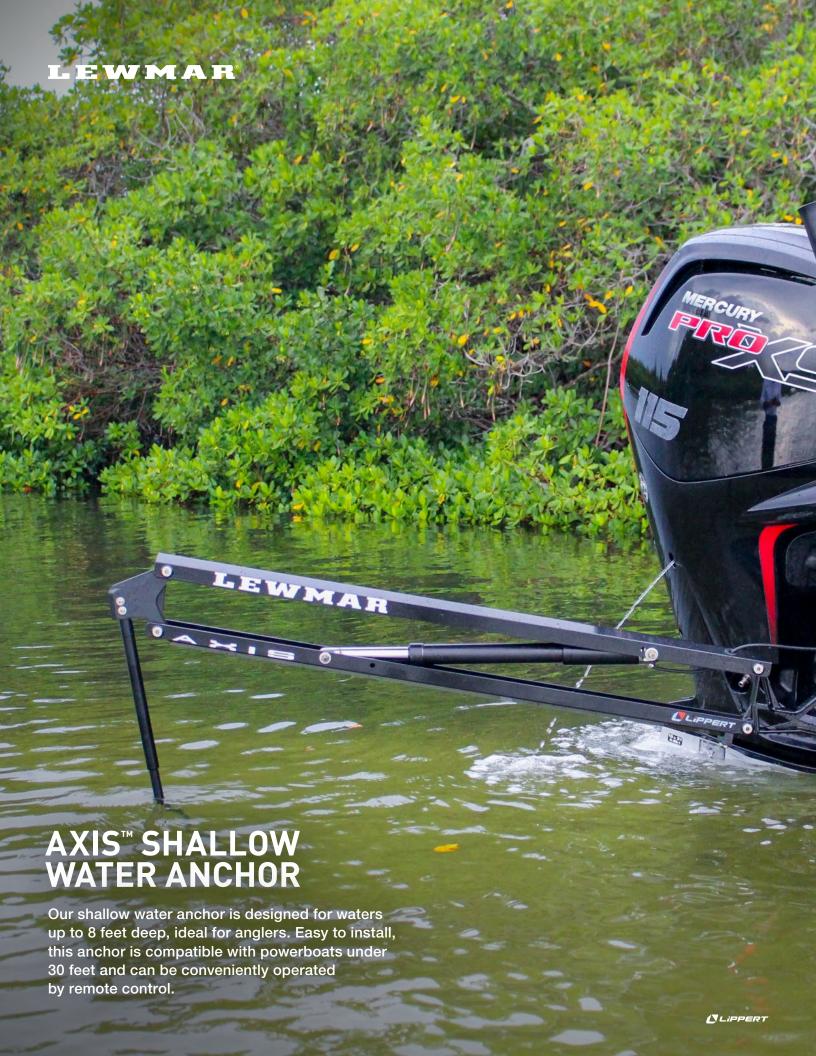

### Takes Up Less Space

With no hydraulic pump and hoses to worry about the shallow water anchor can be installed quickly and takes up less space.