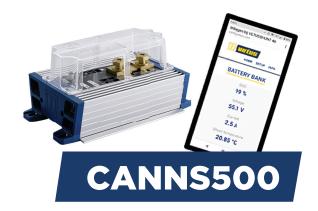

# DIGITAL BATTERY MONITORING SHUNT

### A know-it-all solution for battery readout

Wi-Fi equipped, the VETUS CANNS500 shunt enables you to keep a close eye on the percentage state of charge left in your batteries, as well as power consumption and the estimated remaining boating time. When in range, just connect your smartphone, tablet, or laptop to the CANNS500 shunt to get real-time information on your battery bank.