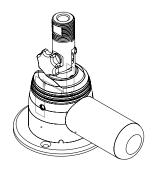

## **GRAND SLAM 850BHC ELECTRIC VHF ANTENNA MOUNT**

Ø1.75

Introducing the new Blackout Series GS-850BHC Electric VHF Antenna Mount. Not only can boaters adjust the position of their antenna with the simple push of a button, but the popular GS-850 is now available with a black hard coat anodized aluminum finish – providing enhanced protection from the elements in style. The new GS-850BHC is a fully electric unit with hidden wires inside the hardtop. This mount easily installs to the surface of the hardtop and fits all top thicknesses.

## FEATURES & BENEFITS

- Black hard coat anodized aluminum
- Standard 1"-14 thread (male) shaft to accept standard VHF antennas up to 8"
- No under-mount clearance required
- Machined / Anodized aluminum body with a light brushed finish
- · Threaded shaft for consistent lift and descent
- Brass bearings for smooth operation
- Features breakaway pin for manual operation
- Kit includes drill template and installation instructions
- Includes 6" lead of 20-gauge wire from the base
- 12-volt DC power supply for lift and descent
- Pairs with Backing Plate (BP-0850AEY), which is sold separately
- Pairs with 6° Wedge Plate (WP-850-950), which is sold separately
- Accepts 3A fuse in the main +12 VDC power feed (not included)