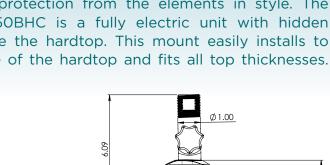

## **GRAND SLAM 850BHC ELECTRIC VHF ANTENNA MOUNT**

Ø1.75

Introducing the new Blackout Series GS-850BHC Electric VHF Antenna Mount. Not only can boaters adjust the position of their antenna with the simple push of a button, but the popular GS-850 is now available with a black hard coat anodized aluminum finish – providing enhanced protection from the elements in style. The new GS-850BHC is a fully electric unit with hidden wires inside the hardtop. This mount easily installs to the surface of the hardtop and fits all top thicknesses.