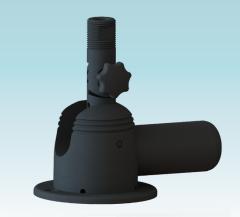

## **GRAND SLAM 850BHC ELECTRIC VHF ANTENNA MOUNT**

Ø1.75

Introducing the new Blackout Series GS-850BHC Electric VHF Antenna Mount. Not only can boaters adjust the position of their antenna with the simple push of a button, but the popular GS-850 is now available with a black hard coat anodized aluminum finish – providing enhanced protection from the elements in style. The new GS-850BHC is a fully electric unit with hidden wires inside the hardtop. This mount easily installs to the surface of the hardtop and fits all top thicknesses.

## FEATURES & BENEFITS

- Black hard coat anodized aluminum
- Standard 1"-14 thread (male) shaft to accept standard VHF antennas up to 8"
- No under-mount clearance required
- Machined / Anodized aluminum body with a light brushed finish
- · Threaded shaft for consistent lift and descent
- Brass bearings for smooth operation
- Features breakaway pin for manual operation
- Kit includes drill template and installation instructions
- Includes 6" lead of 20-gauge wire from the base
- 12-volt DC power supply for lift and descent
- Pairs with Backing Plate (BP-0850AEY), which is sold separately
- Pairs with 6° Wedge Plate (WP-850-950), which is sold separately
- Accepts 3A fuse in the main +12 VDC power feed (not included)