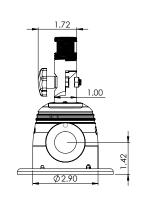

## FEATURES & BENEFITS

- Black hard coat anodized aluminum
- Standard 1"-14 thread (male) shaft to accept standard VHF antennas up to 8"
- No under-mount clearance required
- Machined / Anodized aluminum body with a light brushed finish
- · Threaded shaft for consistent lift and descent
- Brass bearings for smooth operation
- Features breakaway pin for manual operation
- Kit includes drill template and installation instructions
- Includes 6" lead of 20-gauge wire from the base
- 12-volt DC power supply for lift and descent
- Pairs with Backing Plate (BP-0850AEY), which is sold separately
- Pairs with 6° Wedge Plate (WP-850-950), which is sold separately
- Accepts 3A fuse in the main +12 VDC power feed (not included)