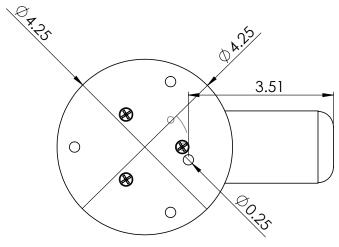

## FEATURES & BENEFITS

- Black hard coat anodized aluminum
- Standard 1"-14 thread (male) shaft to accept standard VHF antennas up to 8"
- No under-mount clearance required
- Machined / Anodized aluminum body with a light brushed finish
- · Threaded shaft for consistent lift and descent
- Brass bearings for smooth operation
- Features breakaway pin for manual operation
- Kit includes drill template and installation instructions
- Includes 6" lead of 20-gauge wire from the base
- 12-volt DC power supply for lift and descent
- Pairs with Backing Plate (BP-0850AEY), which is sold separately
- Pairs with 6° Wedge Plate (WP-850-950), which is sold separately
- Accepts 3A fuse in the main +12 VDC power feed (not included)