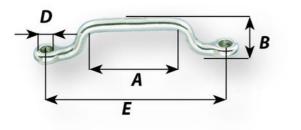

## **Technical information**

| Materials       | 316L stainless steel grade |
|-----------------|----------------------------|
| Weight (g)      | 13                         |
| A (mm)          | 34                         |
| B (mm)          | 10                         |
| D diameter (mm) | 5                          |
| E (mm)          | 65                         |