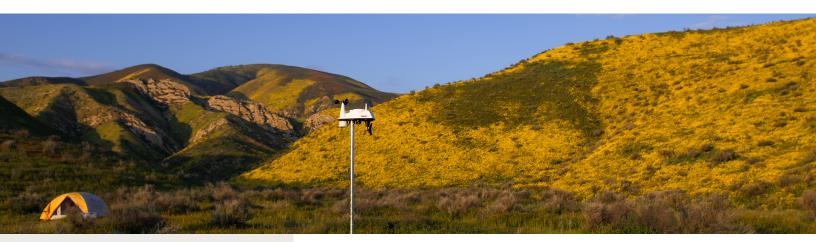

# The data you want with the accuracy, performance and reliability you expect

The fully-integrated, corrosion-proof sensor suite is built to take all the weather your location can give, whether it's freezing winters, springtime thunderstorms, blistering summer sun, or brisk autumn winds. The Vantage Vue is solar-powered, has a backup battery, and is very easy to install — you can have it up and running in 30 minutes. Its sleek design means you get all the hyperlocal weather data you want with minimal visual impact on your landscape, yard, or roof.

### **KEY FEATURES**

See the weather as it happens with near real-time updates on quickly changing wind, temperature, and rain data.

Frequency-hopping, spread spectrum radio provides transmission distance up to 1,000 ft/300 m and superior reception.

Durable design passes a minimum of 10 tests before shipping, including rigorous calibrations and material endurance.

Solar-power energizes the station during the day. Onboard supercapacitor provides power at night. Lithium battery provides backup when needed.