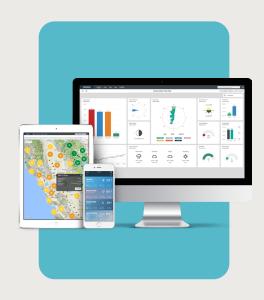

# Data viewing with WeatherLink® Cloud

Access your data on Weatherlink.com and App from any connected device via the WeatherLink Cloud. Leverage the WeatherLink API to easily integrate weather and sensor data into your own innovative applications.

# Data viewing with WeatherLink Cloud

Access your data on Weatherlink.com and App from any connected device via the WeatherLink Cloud. Leverage the WeatherLink API to easily integrate weather and sensor data into your own innovative applications.