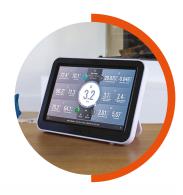

### **KEY FEATURES**

Use the vibrant HD touchscreen to easily navigate, view, and analyze your weather data on one intuitive device.

Customize the dashboard to show up to 21 parameters-from temperature to wind to rain-and see the information that matters to you.

Use the full database of historical records stored right on the console to create custom graphs and analyze your data.

Choose from hundreds of parameters and a dozen sounds to get notified about the environmental changes you care about most.

### **Touchscreen**

Interactive HD display