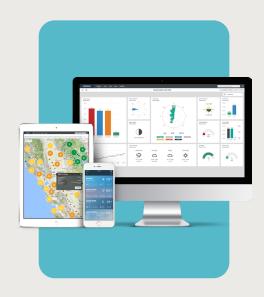

# Data viewing with WeatherLink® Cloud

Access your data on Weatherlink.com and App from any connected device via the WeatherLink Cloud. Leverage the WeatherLink API to easily integrate weather and sensor data into your own innovative applications.

# Data viewing with WeatherLink Cloud

Access your data on Weatherlink.com and App from any connected device via the WeatherLink Cloud. Leverage the WeatherLink API to easily integrate weather and sensor data into your own innovative applications.