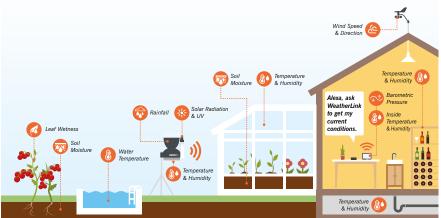

# Monitor your environment

Configure a custom network of over 80 sensors on 8 transmitters so you can see data from sensors in the garden, by the pool, out in the garage, and down in the wine cellar – all with one WeatherLink Console.

# The most powerful weather console on the market

The WeatherLink Console works with both the Vantage Vue and the Vantage Pro2. Mix and match up to 8 weather stations or Davis sensor transmitters. Giving you the ability to connect over 80 sensors in thousands of combos to one WeatherLink Console.

## Monitor your environment

Configure a custom network of over 80 sensors on 8 transmitters so you can see data from sensors in the garden, by the pool, out in the garage, and down in the wine cellar - all with one WeatherLink Console.