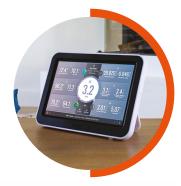

# The smart way to view and stream live weather data

The WeatherLink Console revolutionizes the way you access, analyze, and understand your hyperlocal weather data reported by your Vantage Pro2™ or Vantage Vue sensor suite, or your custom network of multiple Davis sensors. One intuitive device lets you receive and display data from your local network and connect to Wi-Fi to push your data to the WeatherLink Cloud.

Touchscreen

Interactive HD display

### Innovation:

- Brilliant, interactive HD display
- Customizable dashboard
- Personalized real-time data viewing
- Create charts & set alarms
- Upload data to the WeatherLink Cloud

# The smart way to view and stream live weather data

The WeatherLink Console revolutionizes the way you access, analyze, and understand your hyperlocal weather data reported by your Vantage Pro2™ or Vantage Vue® sensor suite, or your custom network of multiple Davis sensors. One intuitive device lets you receive and display data from your local network and connect to Wi-Fi to push your data to the WeatherLink Cloud.

### **KEY FEATURES**

Use the vibrant HD touchscreen to easily navigate, view, and analyze your weather data on one intuitive device.

Customize the dashboard to show up to 21 parameters-from temperature to wind to rain-and see the information that matters to you.