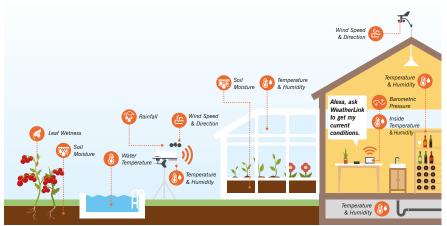

# Monitor your environment

Configure a custom network of over 80 sensors on 8 transmitters so you can see data from sensors in the garden, by the pool, out in the garage, and down in the wine cellar – all with one WeatherLink Console.

## Monitor your environment

Configure a custom network of over 80 sensors on 8 transmitters so you can see data from sensors in the garden, by the pool, out in the garage, and down in the wine cellar - all with one WeatherLink Console.