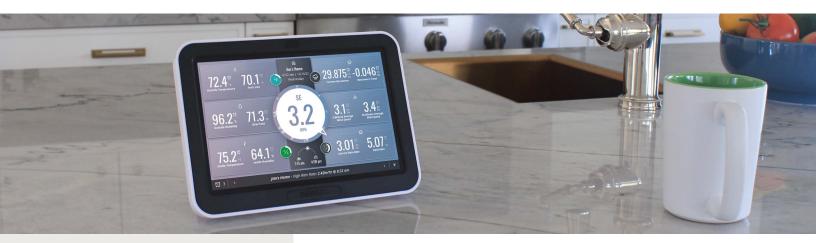

# WeatherLink® Console

### **KEY FEATURES**

Use the vibrant HD touchscreen to easily navigate, view, and analyze your weather data on one intuitive device.

Customize the dashboard to show up to 21 parameters-from temperature to wind to rain-and see the information that matters to you.

Use the full database of historical records stored right on the console to create custom graphs and analyze your data.

Choose from hundreds of parameters and a dozen sounds to get notified about the environmental changes you care about most.