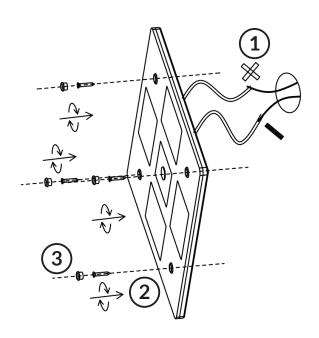

## **Assembly Instructions**

- 1. Connect the positive and negative power wires and test the light to make sure everything is working. Then thread the power wires through the hole.
- 2. Using the light as a template, mark the mounting holes and drill a 1/16" hole for each of the fastener. Using the four #6 FH fasteners (included), affix light to surface.
- 3. Insert fastener covers until they firmly click into place.