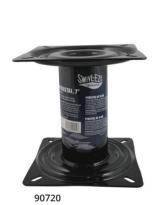

## Little on price, big on performance

- · Exceptional durability
- · Reinforced welded joints
- Black powder coated for a long lasting finish

| Description                            | OEM Part # | Part #    |
|----------------------------------------|------------|-----------|
| Pedestal, 7"                           | _          | 90720     |
| Pedestal, 13"                          | _          | 91320     |
| Adjustable Pedestal, 11-1/2" - 17-1/2" | _          | 91320-ADJ |