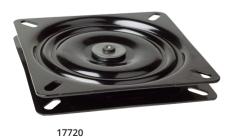

**Seat Swivels** 

| Description                                     | OEM Part # | Part # |
|-------------------------------------------------|------------|--------|
| Zinc Plated, 0° Tilt, 4-Way Locking             | 1872       | _      |
| Black Powder Coated, 0° Tilt, 6-1/4" (10 p/Box) | _          | 17720  |
| Black Powder Coated, 3° Tilt, 7" (10 p/Box)     | _          | 17721  |