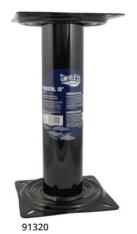

## Little on price, big on performance

- · Exceptional durability
- · Reinforced welded joints
- Black powder coated for a long lasting finish

| Description                            | OEM Part # | Part #    |
|----------------------------------------|------------|-----------|
| Pedestal, 7"                           | _          | 90720     |
| Pedestal, 13"                          | _          | 91320     |
| Adjustable Pedestal, 11-1/2" - 17-1/2" | _          | 91320-ADJ |