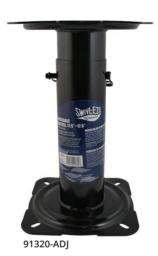

## Little on price, big on performance

- · Exceptional durability
- · Reinforced welded joints
- Black powder coated for a long lasting finish

| Description                            | OEM Part # | Part #    |
|----------------------------------------|------------|-----------|
| Pedestal, 7"                           | _          | 90720     |
| Pedestal, 13"                          | _          | 91320     |
| Adjustable Pedestal, 11-1/2" - 17-1/2" | _          | 91320-ADJ |