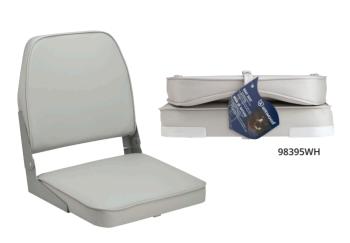

## **Low-Back Padded Boat Seat**

This seat features a high impact plastic frame and aluminum hinges. It is UV and mildew resistant with easy to clean vinyl and a standard seat hole mounting pattern.  $15\text{"W} \times 16\text{"D} \times 16\text{"H}$ .

| Color | ABYC Code | OEM Part # | Part #    |
|-------|-----------|------------|-----------|
| Gray  | В         | _          | 98395GY   |
| White | В         | _          | 98395WH   |
| Camo  | В         | _          | 98395CAMO |

**B** (Not to be used at the helm/driver position) See page 184 for ABYC Requirements

**Padded Boat Seat** 

This padded boat seat is a comfortable and convenient addition to your boat's seating. It features thick padding, making your activities comfortable for long periods of time. It's compact and lightweight design makes it easy to transport.  $20\text{"W} \times 17\text{"D} \times 12\text{"H}$ .