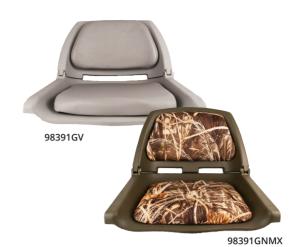

**B** (Not to be used at the helm/driver position) See page 184 for ABYC Requirements

**Padded Boat Seat** 

This padded boat seat is a comfortable and convenient addition to your boat's seating. It features thick padding, making your activities comfortable for long periods of time. It's compact and lightweight design makes it easy to transport.  $20\text{"W} \times 17\text{"D} \times 12\text{"H}$ .

| Color | ABYC Code | OEM Part # | Part #    |
|-------|-----------|------------|-----------|
| Camo  | В         | _          | 98391GNMX |
| Gray  | В         | _          | 98391GY   |

**B** (Not to be used at the helm/driver position) See page 184 for ABYC Requirements