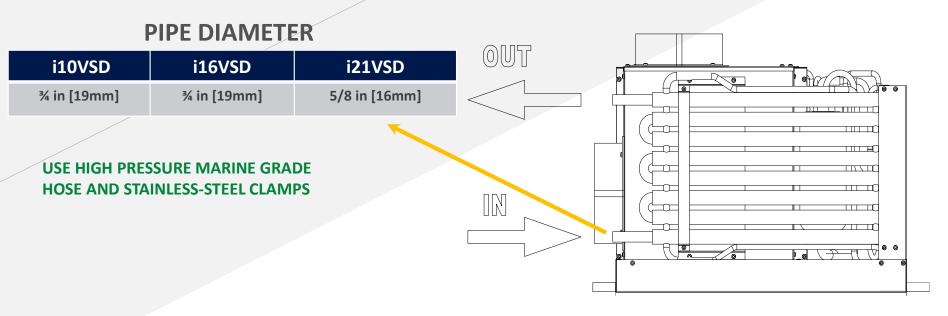

## WATER PUMP AND HOSES

### MIN. WATER FLOW

| i10VSD             | i16VSD           | i21VSD             |
|--------------------|------------------|--------------------|
| 3.2 GPM [12 l/min] | 4 GPM [15 l/min] | 5.2 GPM [20 l/min] |