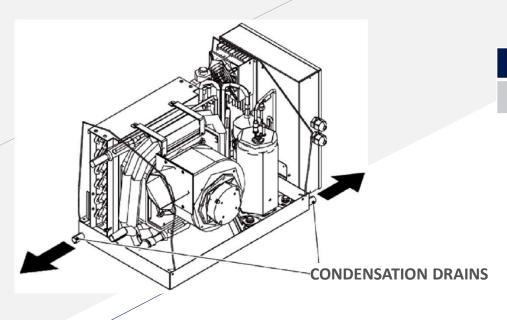

## WATER PUMP AND HOSES

#### **PIPE DIAMETER**

| i10VSD        | i16VSD         | i21VSD         |
|---------------|----------------|----------------|
| 5/8 in [16mm] | 9/16 in [14mm] | 9/16 in [14mm] |

CONDENSATION HOSES CAN BE ROUTED TO THE BILGE OR TO A TANK

TO AVOID BAD MELLS A P-TRAP MAY BE ADDED DOWNSTREAM