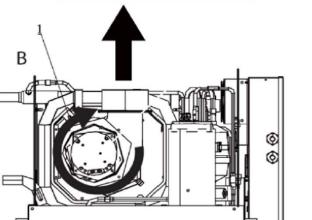

# **AIR DUCTING**

#### AIR DUCTS DIAMETER

| i10VSD        | i16VSD        | i21VSD        |
|---------------|---------------|---------------|
| 4 in [100 mm] | 5 in [120 mm] | 6 in [150 mm] |

FAN CAN BE ROTATED TO CONVENIENTLY POSITION THE AIR OUTPUT 1- LOOSEN THE BOLT ON THE COLLAR 2- CHANGE ORIENTATION OF THE FAN OUTPUT 3- TIGHTEN THE NUT ON THE COLLAR