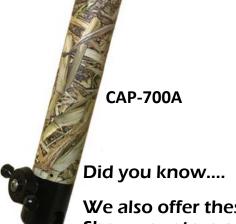

**RAIL MOUNT KIT** 

Easily and securely mount your rod holder to your boat's rails. Works with square rails up to 1" and round rails up to 1-1/8"

We also offer these rod holders in **CAMO!**Show your true colors with this exciting addition to our lineup