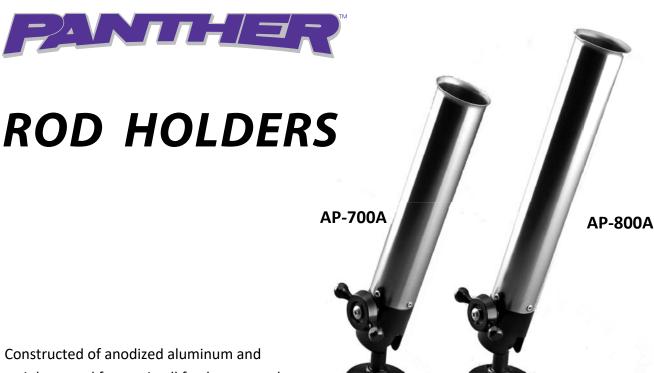

Constructed of anodized aluminum and stainless steel for use in all freshwater and saltwater environments.

DIMENSIONS AP-700A: BASE PLATE- 2-3/4", TUBE DIAMETER 1-3/4", TUBE DEPTH 7-3/4"

This rod holder is suitable for most walleye and panfish rods. An excellent choice for light trolling or still fishing.

DIMENSIONS AP-800A: BASE PLATE- 2-3/4", TUBE DIAMETER 1-3/4", TUBE DEPTH 10"

This is our most popular rod holder. It will accept most heavy duty trolling rods and is the choice of serious anglers and charter captains throughout the Great Lakes as well as the Pacific Northwest.