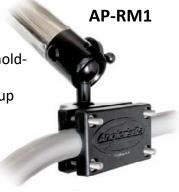

**RAIL MOUNT KIT** 

Easily and securely mount your rod holder to your boat's rails. Works with square rails up to 1" and round rails up to 1-1/8"

We also offer these rod holders in **CAMO!**Show your true colors with this exciting addition to our lineup